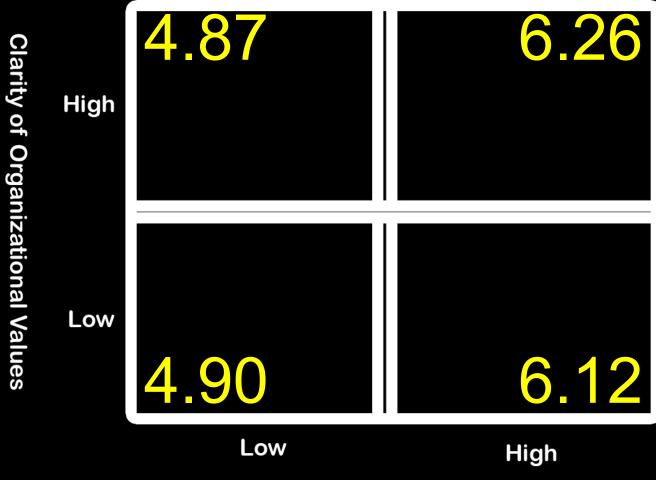

## Why Does it Matter?

Value Clarity and Organizational Commitment (Kouzes & Posner)

Employees were asked about:

- 1. Their level of personal value clarity
- 2. Their level of organizational value clarity
- 3. Their levels of
  - Commitment to the organization

@DayOneDrev

- Pride in the organization
- Motivation and productivity
- Job Satisfaction

**Clarity of Personal Values** 